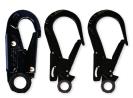

#### SNKT >

1 x Snap Hook 2 x Triple Action Karabiners

1 x Screw Gate Karabiner 2 x Double Action Karabiners