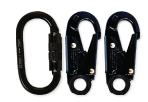

#### KSSD >

1 x Screw Gate Karabiner 2 x Double Action Scaff Hooks

KDST >

1 x Double Action Karabiner 2 x Triple Action Scaff Hooks