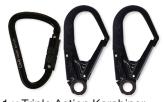

45mm; UV Resilient; Solvent Resistant
- Fall Arrest Hardware: Drop Forged corrosion resistant electrophoresis high strength alloy steel
- Stitch Pattern: THETA Pattern combines 313 stitches to exceed 33kN of strength; AS/NZ compliant colour contrast.
- Web Tenacity: Min 30kN Max 33kN.

#### STANDARDS >











# DOUBLE LEG Lanyard Hardware



FOR COMPLETE CODE ADD LANYARD & HARDWARE CODE TOGETHER EG. DOUBLE LEG ADJUSTABLE LANYARD WITH 3 X TRIPLE ACTION KARABINERS = WLA2 + KTKT



3 x Double Action Karabiners

#### KTKT >



3 x Triple Action Karabiners

#### SNKT >



1 x Snap Hook 2 x Triple Action Karabiners





1 x Screw Gate Karabiner 2 x Double Action Karabiners

#### KSKS >



3 x Screw Gate Karabiners

#### KDSD >



1 x Double Action Karabiner 2 x Double Action Scaff Hooks





1 x Triple Action Karabiner 2 x Double Action Scaff Hooks

#### SNSD >



1 x Snap Hook 2 x Double Action Scaff Hooks

### KSSN >



1 x Screw Gate Karabiner 2 x Snap Hooks

KDSN >



1 x Double Action Karabiner 2 x Snap Hooks



1 x Triple Action Karabiner 2 x Snap Hooks

#### SNSN >



3 x Snap Hooks

#### KSSD >



1 x Screw Gate Karabiner 2 x Double Action Scaff Hooks

KDST >



1 x Double Action Karabiner 2 x Triple Action Scaff Hooks

#### KTST >



1 x Triple Action Karabiner 2 x Triple Action Scaff Hooks

#### SNST >



1 x Snap Hook 2 x Triple Action Scaff Hooks

#### KSST >



1 x Screw Gate Karabiner 2 x Triple Action Scaff Hooks