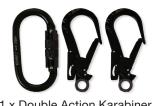

# DOUBLE LEG Lanyard Hardware

FOR COMPLETE CODE ADD LANYARD & HARDWARE CODE TOGETHER EG. DOUBLE LEG ADJUSTABLE LANYARD WITH 3 X TRIPLE ACTION KARABINERS = WLA2 + KTKT

3 x Double Action Karabiners