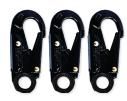

### STANDARDS >











# DOUBLE LEG Lanyard Hardware



FOR COMPLETE CODE ADD LANYARD & HARDWARE CODE TOGETHER EG. DOUBLE LEG ADJUSTABLE LANYARD WITH 3 X TRIPLE ACTION KARABINERS = WLA2 + KTKT



3 x Double Action Karabiners

#### KTKT >



3 x Triple Action Karabiners

#### SNKT >



1 x Snap Hook 2 x Triple Action Karabiners





1 x Screw Gate Karabiner 2 x Double Action Karabiners

#### KSKS >



3 x Screw Gate Karabiners

#### KDSD >



1 x Double Action Karabiner 2 x Double Action Scaff Hooks





1 x Triple Action Karabiner 2 x Double Action Scaff Hooks

#### SNSD >



1 x Snap Hook 2 x Double Action Scaff Hooks

### KSSN >



1 x Screw Gate Karabiner 2 x Snap Hooks

KDSN >



1 x Double Action Karabiner 2 x Snap Hooks



1 x Triple Action Karabiner 2 x Snap Hooks

#### SNSN >



3 x Snap Hooks

#### KSSD >



1 x Screw Gate Karabiner 2 x Double Action Scaff Hooks

KDST >



1 x Double Action Karabiner 2 x Triple Action Scaff Hooks

#### KTST >



1 x Triple Action Karabiner 2 x Triple Action Scaff Hooks

#### SNST >



1 x Snap Hook 2 x Triple Action Scaff Hooks

#### KSST >



1 x Screw Gate Karabiner 2 x Triple Action Scaff Hooks