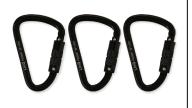

# DOUBLE LEG Lanyard Hardware

FOR COMPLETE CODE ADD LANYARD & HARDWARE CODE TOGETHER EG. DOUBLE LEG ADJUSTABLE LANYARD WITH 3 X TRIPLE ACTION KARABINERS = WLA2 + KTKT

3 x Double Action Karabiners

#### KTKT >

3 x Triple Action Karabiners