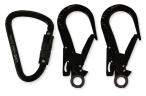

KARABINERS = WLA2 + KTKT



3 x Double Action Karabiners

#### KTKT >



3 x Triple Action Karabiners

#### SNKT >



1 x Snap Hook 2 x Triple Action Karabiners





1 x Screw Gate Karabiner 2 x Double Action Karabiners

#### KSKS >



3 x Screw Gate Karabiners

#### KDSD >



1 x Double Action Karabiner 2 x Double Action Scaff Hooks





1 x Triple Action Karabiner 2 x Double Action Scaff Hooks

#### SNSD >



1 x Snap Hook 2 x Double Action Scaff Hooks

### KSSN >



1 x Screw Gate Karabiner 2 x Snap Hooks

KDSN >



1 x Double Action Karabiner 2 x Snap Hooks



1 x Triple Action Karabiner 2 x Snap Hooks

#### SNSN >



3 x Snap Hooks

#### KSSD >



1 x Screw Gate Karabiner 2 x Double Action Scaff Hooks

KDST >



1 x Double Action Karabiner 2 x Triple Action Scaff Hooks

#### KTST >



1 x Triple Action Karabiner 2 x Triple Action Scaff Hooks

#### SNST >



1 x Snap Hook 2 x Triple Action Scaff Hooks

#### KSST >



1 x Screw Gate Karabiner 2 x Triple Action Scaff Hooks