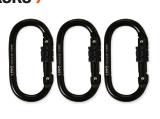

# DOUBLE LEG Lanyard Hardware

FOR COMPLETE CODE ADD LANYARD & HARDWARE CODE TOGETHER EG. DOUBLE LEG ADJUSTABLE LANYARD WITH 3 X TRIPLE ACTION KARABINERS = WLA2 + KTKT

3 x Double Action Karabiners