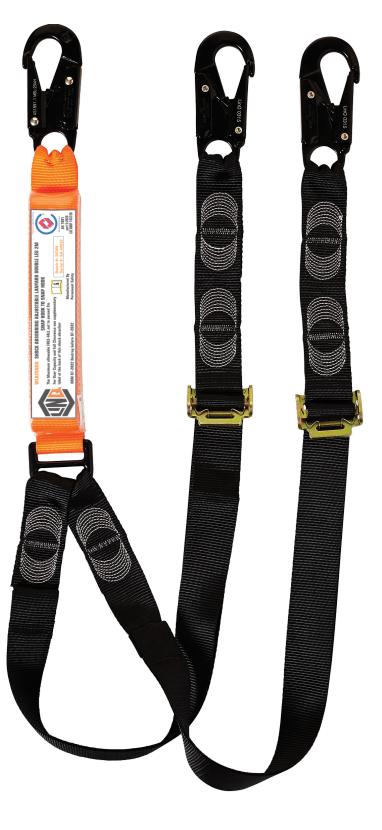

## ELITE DOUBLE LEG ADJUSTABLE LANYARD PART CODE: WLA2

#### **PRODUCT INFORMATION** >

Double Leg Adjustable Lanyard + hardware (Refer to double leg lanyard hardware page)

#### **PRODUCT FEATURES** >

- An exclusive Extended Length Energy Absorber (ELEA) designed to protect a worker of up to 150kg including tools and equipment.
- Drop forged lanyard hardware.
- Stitching patterns are sewn by computer controlled bar tacking machinery for precision using UV resistant high tenacity polyester yarn with 100 newton (10kg) breaking strength.
- Unique THETA stitch pattern has 313 stitches resulting in a strength that matches the lanyard's webbing strength.
- Adjusts 0.9m to 2m.
- Ideal for situations that require length adjustment.

#### PRODUCT DETAILS >

- AUS/NZ designed engineered and MADE.
- Webbing Tenacity= 28kN.
- Webbing is UV rated to meet AS/NZS 1891.5:2020 standard.
- 'THETA' stitch pattern (equals 3300kg strength). Engineered to match webbing strength to ensure no weak point in the harness assembly.
- Contrast stitch thread colour for easy inspection.
- Standard LINQ shock absorber is rated for wearer of up to 150kg. Including tooling and equipment.
- Drop forged D Transition point doubles as a spare leg stowage point.
- Adjusts 0.9m to 2m.
- Webbing Material: Polyester; 45mm; UV Resilient; Solvent Resistant
- Fall Arrest Hardware: Drop Forged corrosion resistant electrophoresis high strength alloy steel
- Stitch Pattern: THETA Pattern combines 313 stitches to exceed 33kN of strength; AS/NZ compliant colour contrast.
- Web Tenacity: Min 30kN Max 33kN.