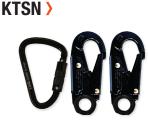

iant colour contrast.
- Web Tenacity: Min 30kN Max 33kN.

#### STANDARDS >











# DOUBLE LEG Lanyard Hardware



FOR COMPLETE CODE ADD LANYARD & HARDWARE CODE TOGETHER EG. DOUBLE LEG ADJUSTABLE LANYARD WITH 3 X TRIPLE ACTION KARABINERS = WLA2 + KTKT



3 x Double Action Karabiners

#### KTKT >



3 x Triple Action Karabiners

#### SNKT >



1 x Snap Hook 2 x Triple Action Karabiners





1 x Screw Gate Karabiner 2 x Double Action Karabiners

#### KSKS >



3 x Screw Gate Karabiners

#### KDSD >



1 x Double Action Karabiner 2 x Double Action Scaff Hooks





1 x Triple Action Karabiner 2 x Double Action Scaff Hooks

#### SNSD >



1 x Snap Hook 2 x Double Action Scaff Hooks

### KSSN >



1 x Screw Gate Karabiner 2 x Snap Hooks

KDSN >



1 x Double Action Karabiner 2 x Snap Hooks



1 x Triple Action Karabiner 2 x Snap Hooks

#### SNSN >



3 x Snap Hooks

#### KSSD >



1 x Screw Gate Karabiner 2 x Double Action Scaff Hooks

KDST >



1 x Double Action Karabiner 2 x Triple Action Scaff Hooks

#### KTST >



1 x Triple Action Karabiner 2 x Triple Action Scaff Hooks

#### SNST >



1 x Snap Hook 2 x Triple Action Scaff Hooks

#### KSST >



1 x Screw Gate Karabiner 2 x Triple Action Scaff Hooks